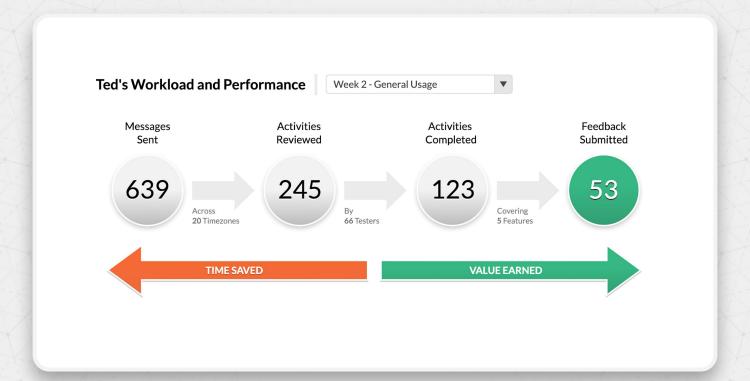

are of.



### Fully Personalized Messaging

Ted's personalization increases based on individual behavior, history, and performance.

Ted's messaging drives users to an auto-generated, **Structured Surveys** that cover each individual feature/activity.







## Tester Experience





## Project Dashboards





#### Ted Dashboards

An interactive project infographic designed to drive stakeholder meetings

An extensive overview of each individual feature

Highly curated - deceptively simple

Distributed weekly as a snapshot summary email

Mountains of polish remains...



### Project Schedule





#### Product Satisfaction Overview





### Tester Feedback by Feature





### Top Tester Feedback





### Tester Engagement





### Top Testers



Next 5



#### Ted Workload and Performance





#### Tester Incentive Calculator





#### Feedback Impact Calculator





#### Feature Dashboard





# Feature Dashboard (cont)

#### **Blocking Issues**

| Ran | k   | Title                             | 2     |       | 8   |
|-----|-----|-----------------------------------|-------|-------|-----|
| 1   | 9 1 | Team Template Crashes on Load     | 5 (1) | 5 (3) | 223 |
| 2   |     | Templates Crashing on Save        | 5     | 14    | 165 |
| *3  |     | Unable to Add Location in Account | 6     | 6     | 112 |

#### 





## Dashboard Preview





#### Centercode Platform Roadmap



#### Ted

**Test Planning** 

**Engagement Automation** 

Dashboards

#### **Native Mobile**

Native Tester Experience

Admin Dashboards

iOS + Android

#### **Technographics**

Implicit Test Platforms

Be