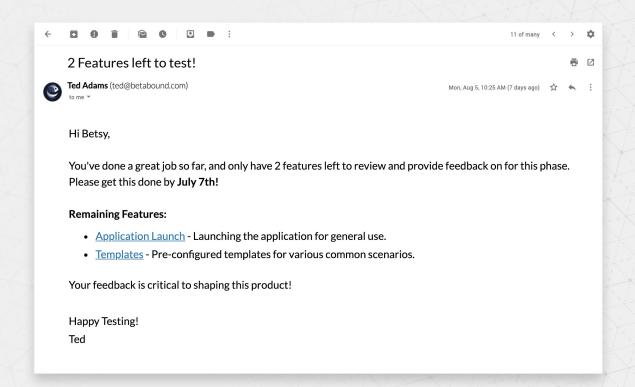

### Fully Personalized Messaging

Ted's personalization increases based on individual behavior, history, and performance.

Ted's messaging drives users to an auto-generated, **Structured Surveys** that cover each individual feature/activity.