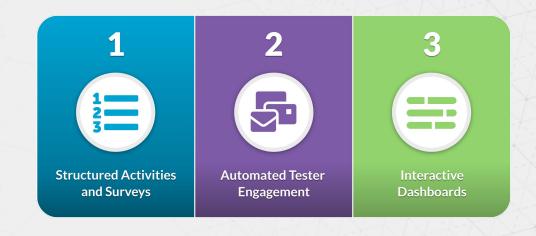

## Ted is CVF codified into Centercode

A collection of features offering a best-practices "prescriptive" approach to tester engagement management

### Today's Preview

Creating a Structured Project

Engagement Automation (i.e. "How Ted Thinks")

Tester Experience

Live Dashboard Preview