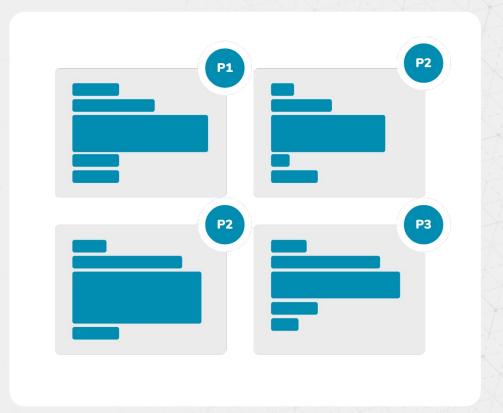

### Ted's Message Template Library

Ted will query the Template Library to find the ideal message using a collection of **Rules** based on the **Facts** he is currently aware of.

Every message has a **Priority** assigned. The highest priority which matches the Rules is selected.