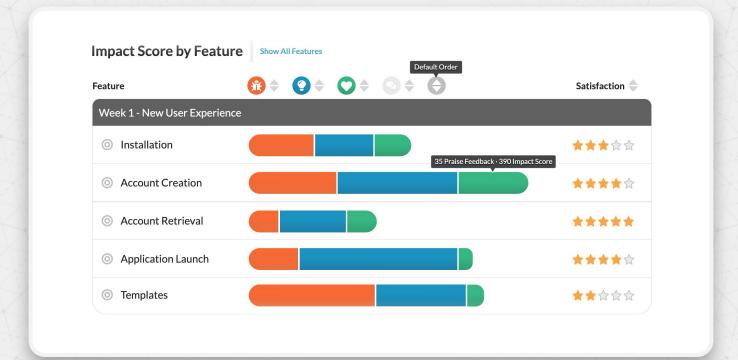

### Tester Feedback by Feature

#### Feature Dashboard

# Feature Dashboard (cont)