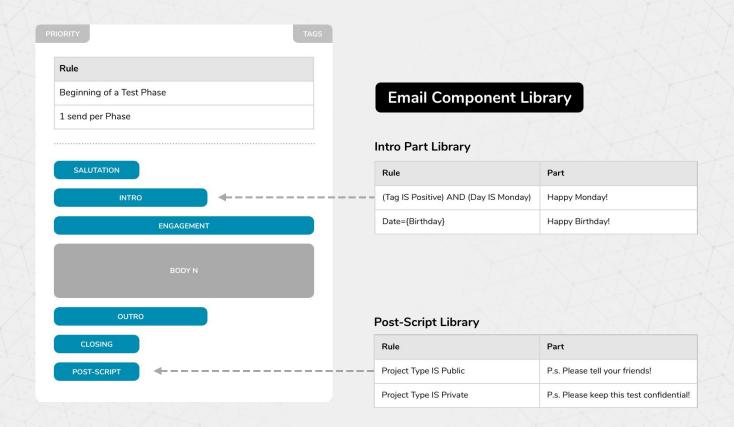

### Ted's Message Template Library

Ted will query the Template Library to find the ideal message using a collection of **Rules** based on the **Facts** he is currently aware of.

Every message has a **Priority** assigned. The highest priority which matches the Rules is selected.

#### Message Composition

Messages are composed with each **Component** being selected and augmented based on the various **Facts** Ted is aware of.