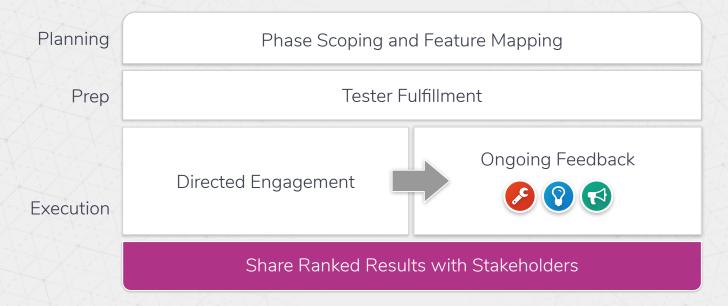

### Customer Validation Process Overview

Repeated Each Test Week

## Customer Validation Results

Fix

Issues

Engineering, QA, & Support

Improve

Ideas

Product Management & UX/CX

Promote

Praise

Marketing, Sales, & Executives